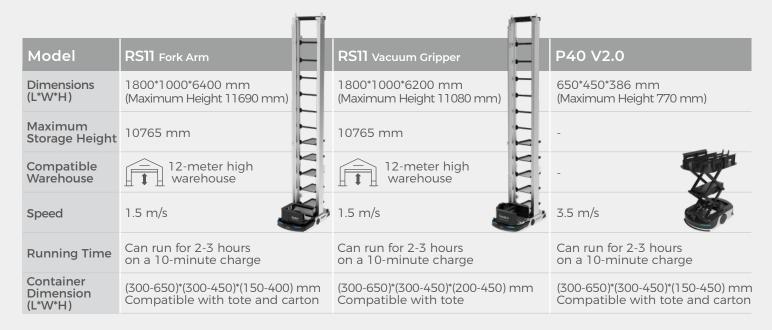

#### RS Robot: Efficient and Stable Tote Retrieval

RS robot, which can stretch up to 11 meters, is a tall, high-density storage robot compatible with multi-size totes and cartons. Its double-deep storage functionality saves aisle space.

#### P40 Robot: Flexible and Convenient

P40 is a fast tote-carrying robot equipped with a lifting module that adjusts the tote to a suitable height for the operators.